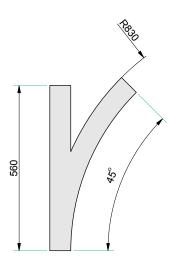

| Down only / Up Down / Up only                                                                                                                                                  |



## XTA 2.5 L DBEAM Standard Bend Options





\*Other custom radii available on request

All radii bends can have integral drivers provided they ajoin a straight section or are ≥ 1230R



## XTA 2.5**L®P**BEAM Standard Arc Options



Other options available on request



# XTA 2.5L®PBEAM Standard Connections













V Bends





## XTA 2.5**L⊗P**BEAM

### Rollerball Suspension

The smart suspension system that can be mounted on any surface whether a flat or sloped ceiling, or even a wall





### XTA 2.5**L**⊗pBEAM

### Some examples of Shapes and Sizes

The LOOP series has the ability to form myriad of shapes and sizes from simple curved corners to the most complex configuration only limited by your imagination





## XTA 2.5**L®P** BEAM Standard Rings



Custom size rings available on request