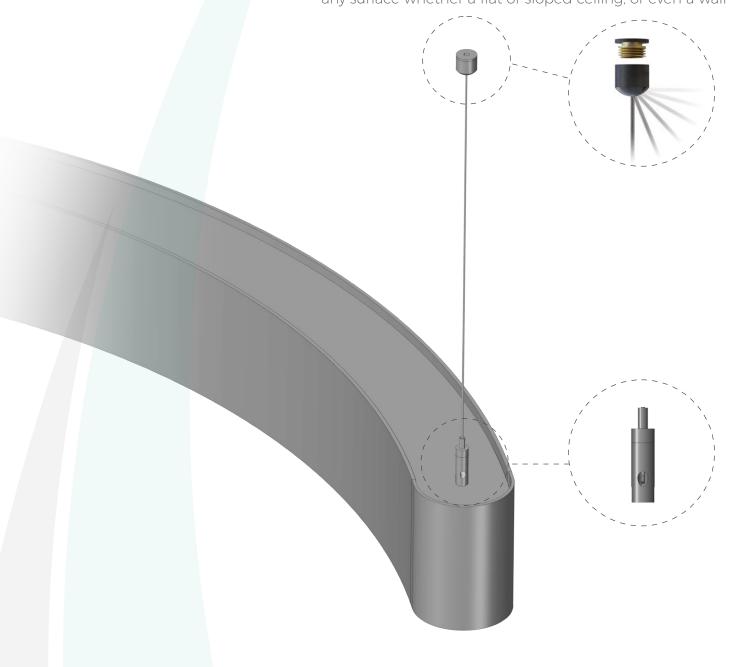

### Rollerball Suspension

The smart suspension system that can be mounted on any surface whether a flat or sloped ceiling, or even a wall