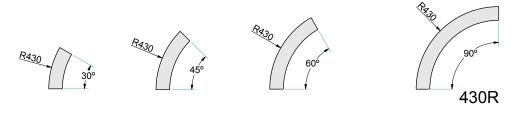

## XTA 2.5 L DBEAM Standard Bend Options

\*Other custom radii available on request

All radii bends can have integral drivers provided they ajoin a straight section or are ≥ 1230R