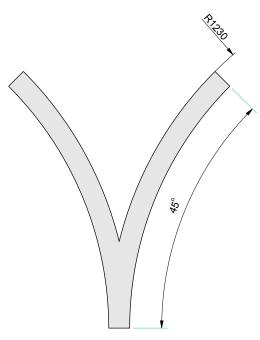

# XTA 2.5L®PBEAM Standard Connections

V Bends

## XTA 2.5 L DBEAM Standard Bend Options

\*Other custom radii available on request

All radii bends can have integral drivers provided they ajoin a straight section or are ≥ 1230R