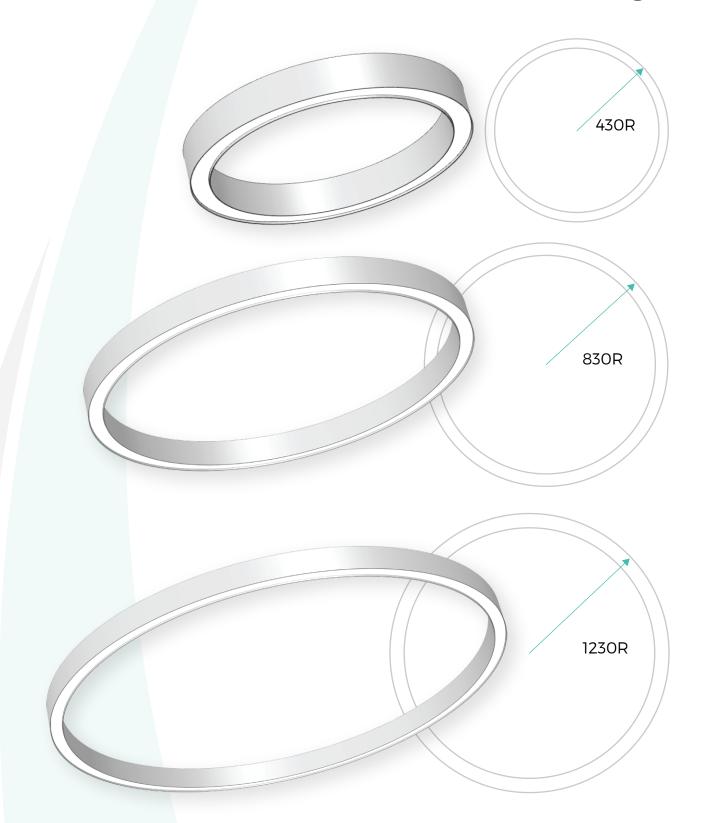

## XTA 2.5 L DBEAM Standard Bend Options

\*Other custom radii available on request

All radii bends can have integral drivers provided they ajoin a straight section or are ≥ 1230R