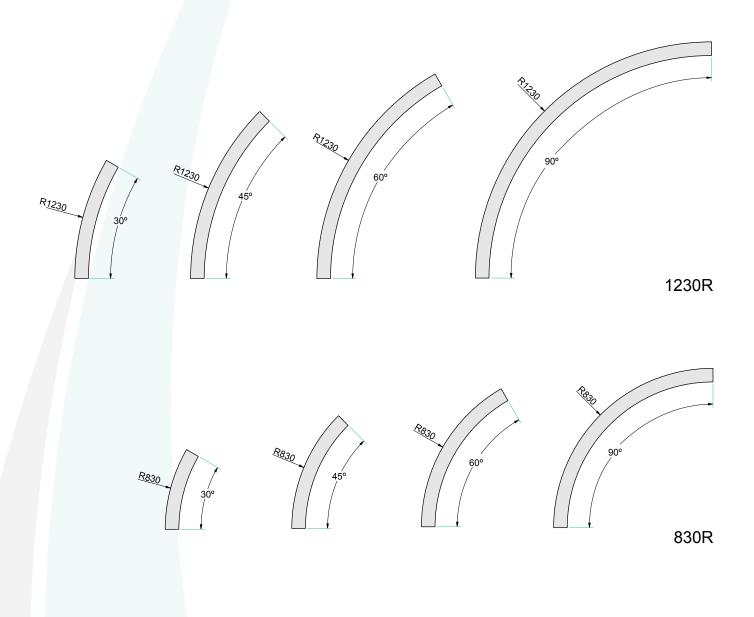

## XTA 2.5 L DBEAM Standard Bend Options

\*Other custom radii available on request

All radii bends can have integral drivers provided they ajoin a straight section or are ≥ 1230R