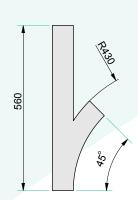

| Down only / Up Down / Up only                                                                                                                                                  |



## XTA 2.5 L DBEAM Standard Bend Options





\*Other custom radii available on request

All radii bends can have integral drivers provided they ajoin a straight section or are ≥ 1230R



## XTA 2.5**L®P**BEAM Standard Arc Options



Other options available on request



# XTA 2.5L®PBEAM Standard Connections













V Bends





## XTA 2.5**L⊗P**BEAM

### Rollerball Suspension

The smart suspension system that can be mounted on any surface whether a flat or sloped ceiling, or even a wall





### XTA 2.5**L**⊗pBEAM

### Some examples of Shapes and Sizes

The LOOP series has the ability to form myriad of shapes and sizes from simple curved corners to the most complex configuration only limited by your imagination





## XTA 2.5**L®P** BEAM Standard Rings



Custom size rings available on request