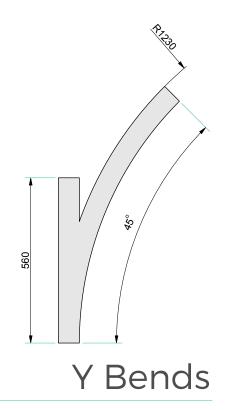

| Down only / Up Down / Up only                                                                                                                                                  |



## XTA 2.5 L DBEAM Standard Bend Options





\*Other custom radii available on request

All radii bends can have integral drivers provided they ajoin a straight section or are ≥ 1230R



## XTA 2.5**L®P**BEAM Standard Arc Options



Other options available on request



# XTA 2.5L®PBEAM Standard Connections













V Bends





## XTA 2.5**L⊗P**BEAM

### Rollerball Suspension

The smart suspension system that can be mounted on any surface whether a flat or sloped ceiling, or even a wall





### XTA 2.5**L**⊗pBEAM

### Some examples of Shapes and Sizes

The LOOP series has the ability to form myriad of shapes and sizes from simple curved corners to the most complex configuration only limited by your imagination





## XTA 2.5**L®P** BEAM Standard Rings



Custom size rings available on request