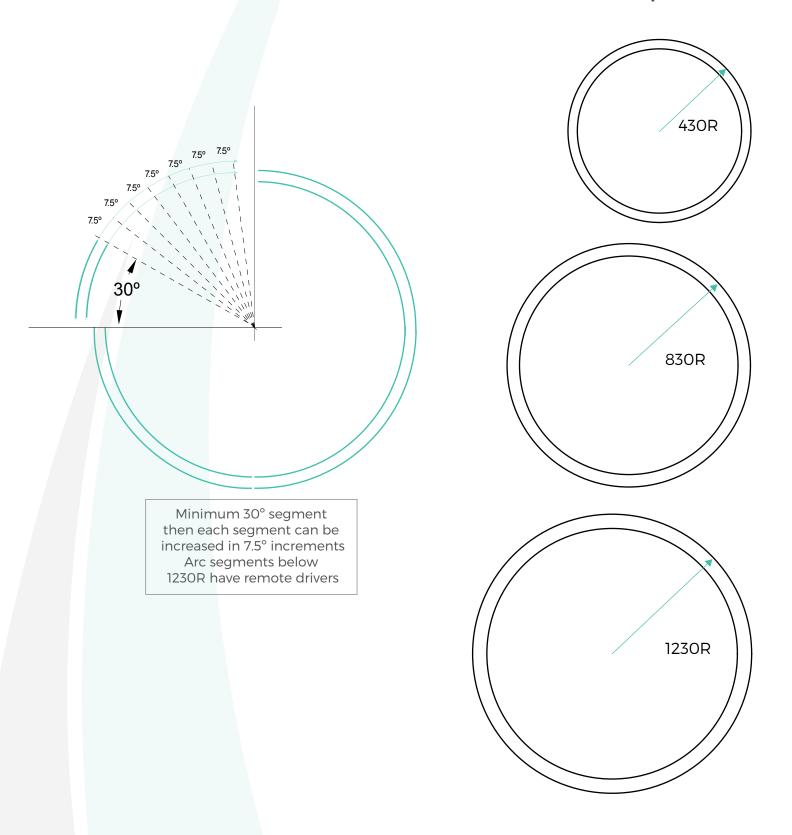

## XTA 2.5**L®P**BEAM Standard Arc Options

Other options available on request

## XTA 2.5**L®P** BEAM Standard Rings

Custom size rings available on request