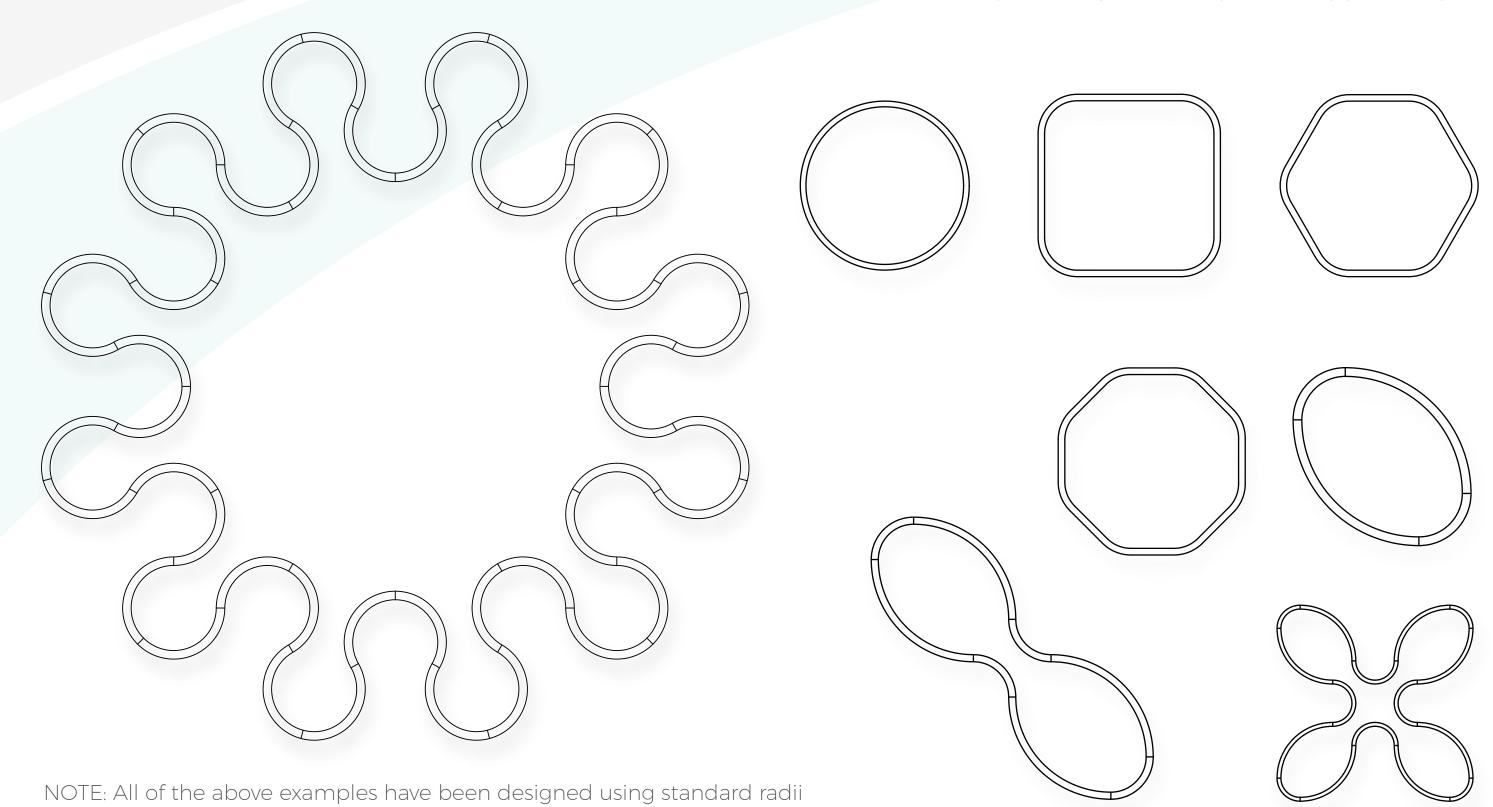

### Some examples of Shapes and Sizes

The LOOP series has the ability to form myriad of shapes and sizes from simple curved corners to the most complex configuration only limited by your imagination