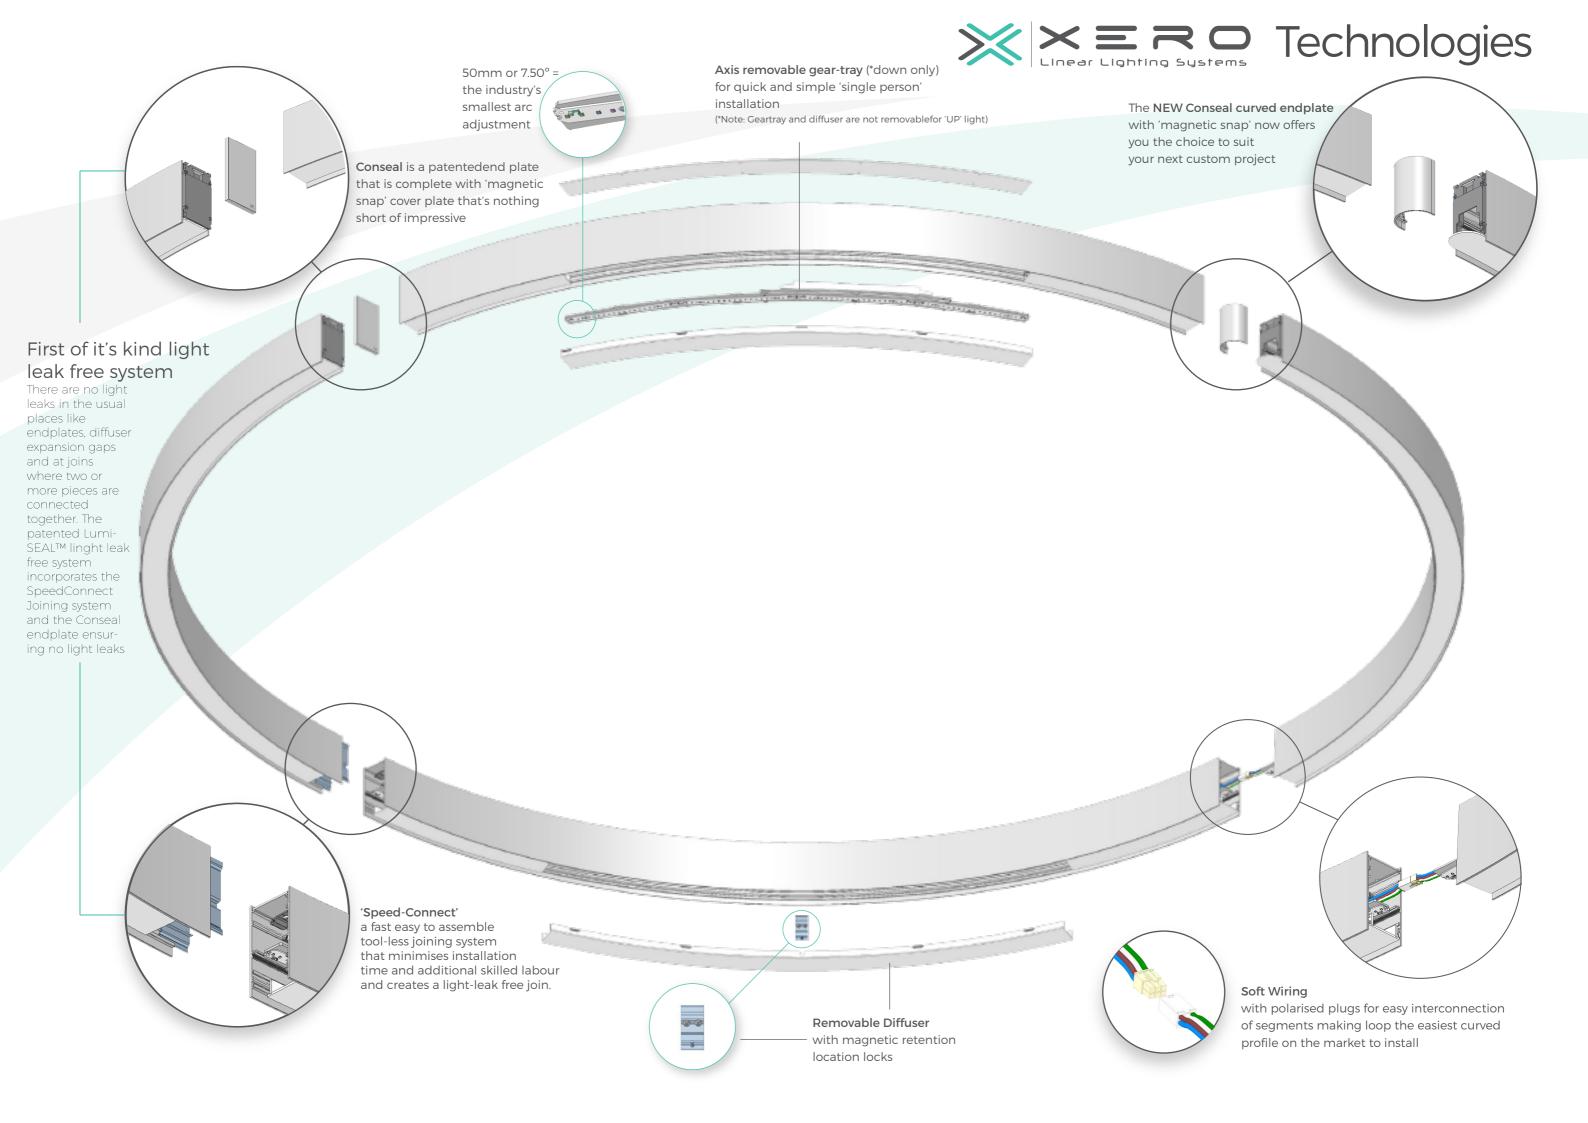

### Some examples of Shapes and Sizes

The LOOP series has the ability to form myriad of shapes and sizes from simple curved corners to the most complex configuration only limited by your imagination