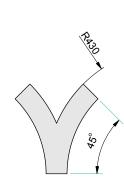

| Down only / Up Down / Up only                                                                                                                                                  |



## XTA 2.5 L DBEAM Standard Bend Options





\*Other custom radii available on request

All radii bends can have integral drivers provided they ajoin a straight section or are ≥ 1230R



## XTA 2.5**L®P**BEAM Standard Arc Options



Other options available on request



# XTA 2.5L®PBEAM Standard Connections













V Bends





## XTA 2.5**L⊗P**BEAM

### Rollerball Suspension

The smart suspension system that can be mounted on any surface whether a flat or sloped ceiling, or even a wall





### XTA 2.5**L**⊗pBEAM

### Some examples of Shapes and Sizes

The LOOP series has the ability to form myriad of shapes and sizes from simple curved corners to the most complex configuration only limited by your imagination





## XTA 2.5**L®P** BEAM Standard Rings



Custom size rings available on request