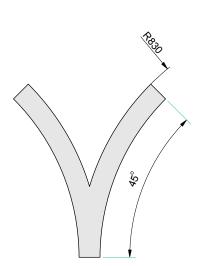

# XTA 2.5L®PBEAM Standard Connections

V Bends

## XTA 2.5 L DBEAM Standard Bend Options

\*Other custom radii available on request

All radii bends can have integral drivers provided they ajoin a straight section or are ≥ 1230R