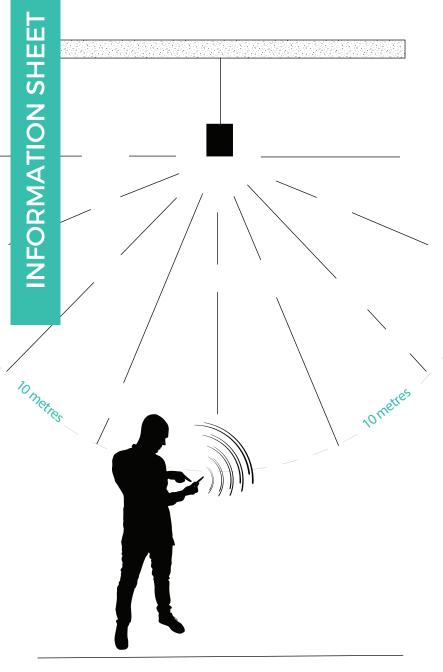

## **Factory Testing**

The Casambi module in the luminaire has been factory tested to ensure communication at a distance of 10M from the fitting when no other Casambi devices or wireless networks are present.

## **Site Conditions**

Xero Lighting takes no responsibility for signal issues caused by site specific conditions or for the module's integration with other products and systems.

In the event there are signal issues on site the module will be tested by replicating the factory test above ie.

- All other devices and wireless networks will be switched off
- A single luminaire circuit will be eneraised
- Connection will be tested up to 10m from the luminaire using the Casambi app on a mobile device
- The luminaire will be considered to be functioning correctly if it can be switched on and off using the mobile device