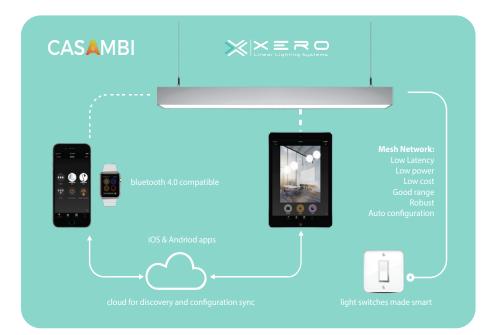

CASAMBI

CONTROL SYSTEM

0

Introducing the Casambi mini interface, compatible with most Xero Linear Lighting profiles allowing users to control linear luminaires directly from a mobile device, using Bluetooth Low Energy (BLE) - the cutting-edge communication technology that's built into every modern mobile device.

With a Casambi-ready lighting system, all the users needs to do is download the Casambi app to their iOS or Android device, and they're ready to control all their light fittings. It's made possible by tiny chips built into each fitting, which can communicate directly with mobile devices via Bluetooth.

The high-tech devices that we all carry with us today are ideal tools for controlling lighting. Touchscreens, advanced computing power and high-speed connectivity make them ideal for tasks like commissioning lighting when it's installed, setting up preset scenes and animations, or controlling colour.