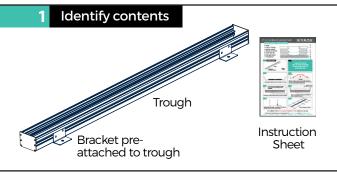

### **INSTALLATION INSTRUCTION**

- 1. Trough
- 2. Paver or Concrete
- 3. Leveling material
- 4. Brackets for leveling
- 5. Power feed inlet
- **6.** Drainage material
- 7. Drainage hole

locate the correct case for each luminaire