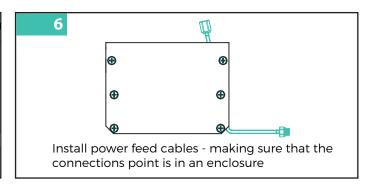

# **INSTALLATION INSTRUCTION**

- 1. Luminaire
- 2. Fastners
- 3. Driver
- 4. Case
- 5. Power connection

Connect electrical cables ensuring that the cable lengths are all the same and do not exceed the maximum rated length