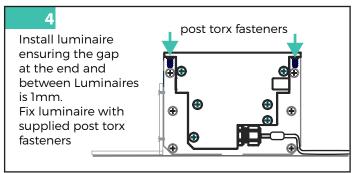

# **INSTALLATION INSTRUCTION**

- 1. Luminaire
- 2. Fastners
- 3. Driver
- 4. Case
- 5. Power connection

Connect electrical cables ensuring that the cable lengths are all the same and do not exceed the maximum rated length