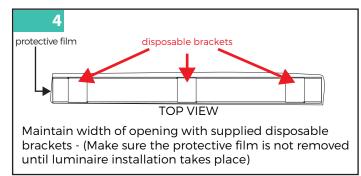

### **INSTALLATION INSTRUCTION**

- 1. Trough
- 2. Paver or Concrete
- 3. Leveling material
- 4. Brackets for leveling
- 5. Power feed inlet
- **6.** Drainage material
- 7. Drainage hole

locate the correct case for each luminaire