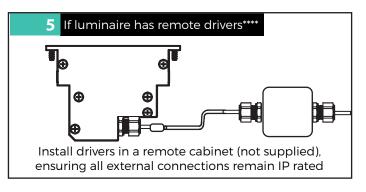

# **INSTALLATION INSTRUCTION**

- 1. Luminaire
- 2. Fastners
- 3. Driver
- 4. Case
- 5. Power connection

Connect electrical cables ensuring that the cable lengths are all the same and do not exceed the maximum rated length