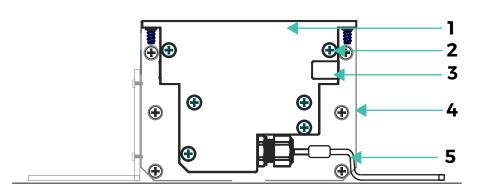

# **INSTALLATION INSTRUCTION**

- 1. Luminaire
- 2. Fastners
- 3. Driver
- 4. Case
- 5. Power connection

Connect electrical cables ensuring that the cable lengths are all the same and do not exceed the maximum rated length