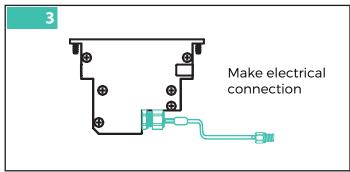

# **INSTALLATION INSTRUCTION**

- 1. Luminaire
- 2. Fastners
- 3. Driver
- 4. Case
- 5. Power connection

Connect electrical cables ensuring that the cable lengths are all the same and do not exceed the maximum rated length