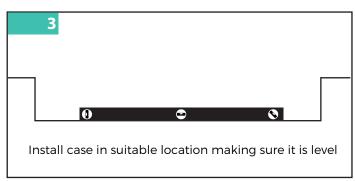

### **INSTALLATION INSTRUCTION**

- 1. Trough
- 2. Paver or Concrete
- 3. Leveling material
- 4. Brackets for leveling
- 5. Power feed inlet
- **6.** Drainage material
- 7. Drainage hole

locate the correct case for each luminaire