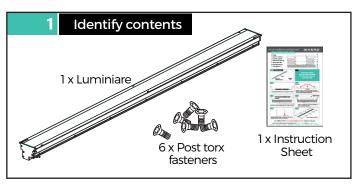

# XTI 5.0 | INGROUND UPLIGHT CASE



### **INSTALLATION INSTRUCTION**

- 1. Trough
- 2. Paver or Concrete
- 3. Leveling material
- 4. Brackets for leveling
- 5. Power feed inlet
- **6.** Drainage material
- 7. Drainage hole





locate the correct case for each luminaire











For installation of the

XTI | 5.0 Inground Uplight IP67 IK10+

please turn over page

If more information is required please contact your local representative by going to xerolighting.com/contacts or email us at headoffice@xerolighting.com

# XTI 5.0 | INGROUND UPLIGHT IP67 IK10+



# **INSTALLATION INSTRUCTION**

- 1. Luminaire
- 2. Fastners
- 3. Driver
- 4. Case
- 5. Power connection













Connect electrical cables ensuring that the cable lengths are all the same and do not exceed the maximum rated length

#### **WARNING**

Luminaires are **NOT** site serviceable. Luminaires must be returned for any repair or maintainence. If luminaire is opened on site the warranty is **VOID** 

If more information is required please contact your local representative by going to xerolighting.com/contacts or email us at headoffice@xerolighting.com

AUSTRALIA HONG KONG MALAYSIA NEW ZEALAND SINGAPORE UAE UNITED KINGDOM UNITED STATE