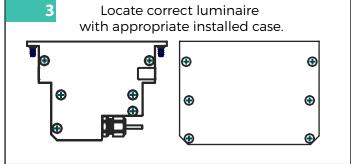

### **INSTALLATION INSTRUCTION**

- 1. Trough
- 2. Paver or Concrete
- 3. Leveling material
- 4. Brackets for leveling
- 5. Power feed inlet
- **6.** Drainage material
- 7. Drainage hole

locate the correct case for each luminaire