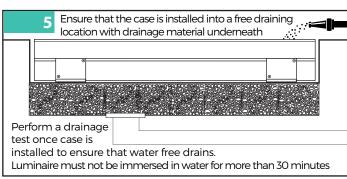

### **INSTALLATION INSTRUCTION**

- 1. Trough
- 2. Paver or Concrete
- 3. Leveling material
- 4. Brackets for leveling
- 5. Power feed inlet
- **6.** Drainage material
- 7. Drainage hole

locate the correct case for each luminaire