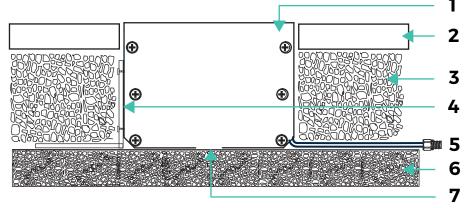

### **INSTALLATION INSTRUCTION**

- 1. Trough
- 2. Paver or Concrete
- 3. Leveling material
- 4. Brackets for leveling
- 5. Power feed inlet
- **6.** Drainage material
- 7. Drainage hole

locate the correct case for each luminaire